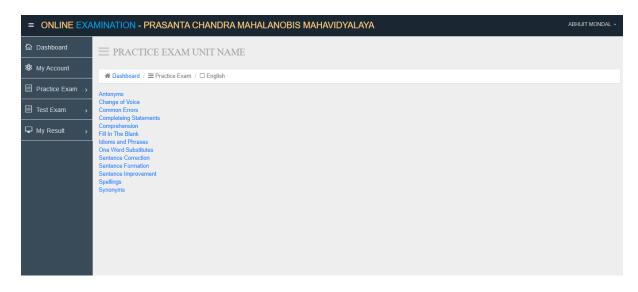

### **English**

- **♦** Antonyms
- ♦ Change of Voice
- **♦ Common Errors**
- **♦ Completing Statements**
- **♦** Comprehension
- ♦ Fill In the Blank
- Idioms and Phrases
- ♦ One Word Substitutes
- **♦ Sentence Correction**
- **♦** Sentence Formation

### **Practice Exam of English**