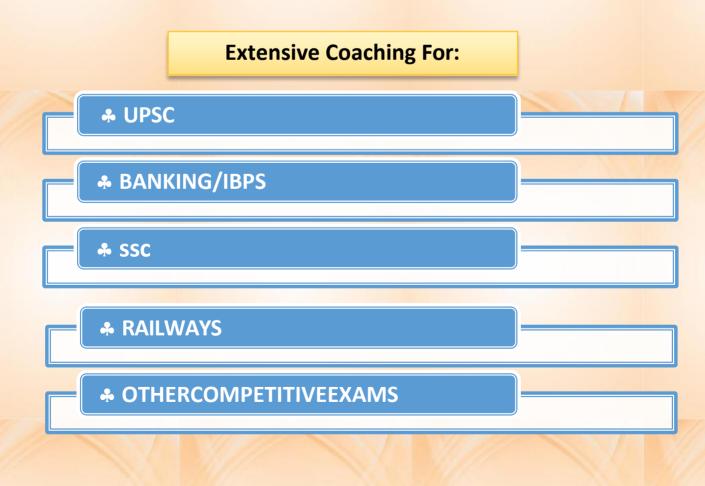

3. The wide-ranging repository enables them to identify how to approach various job opportunities beyond their immediate fields of study like banking, insurance sectors, railways, teaching, other public service examinations along withvocationalcoursessothattheymayidentifytheirsuitabletalentsandexcel in the relevant fields