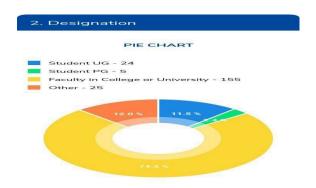

## A State Level Seminar on "Impact of Covid-19 Pandemic on Indian Rural Economy"

Date: 29.07.2020 Time: 3 pm – 4 pm

Venue: Online (Zoom)

Number of Participants: 161

Name and Designation of Resource Person(s): Dr. Amit Kundu, Professor, Dept. of