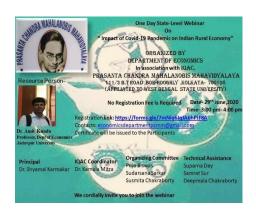

## A State Level Seminar on "Impact of Covid-19 Pandemic on Indian Rural Economy"

Date: 29.07.2020 Time: 3 pm – 4 pm

Venue: Online (Zoom)

Number of Participants: 161

Name and Designation of Resource Person(s): Dr. Amit Kundu, Professor, Dept. of

Economics, Jadavpur University

**Organizing Committee:** Department of Economics and IQAC.

**Brief Report:** The Webinar began with a welcome address by Dr. Shyamal Karmakar, Principal of Prasanta Chandra Mahalanobis Mahavidyalaya, Asst. Prof, Puja Biswas, Convenor of the webinar welcomed all the participants and our Speaker with a short note on the perspective of the webinar.

Dr. Amit Kundu, **Professor**, Dept. of Economics, Jadavpur University, spoke on '**Impact of Covid-19 Pandemic on Indian Rural Economy'**. Indian Rural Economy is mainly informal in nature. During this pandemic situation the problems faced by the rural economy and some policy prescription to help this informal sector was briefly focused by the speaker. The lectures were highly informative which were followed by lively discussions.

Asst. Prof, Puja Biswas, anchored the webinar along with the technical support team of the college and support of others Professor of economics department. Mrs. Puja Biswas also coordinated the question answer session (interactive session). After the interactive session the webinar ended with a Valedictory Session by Dr. Kamala Mitra, IQAC Coordinator of Prasanta Chandra Mahalanobis Mahavidyalaya. The webinar was well attended by faculty, scholars and students from various institutions. It was also recorded and uploaded in Prasanta Chandra Mahalanobis Mahavidyalaya YouTube Channel.