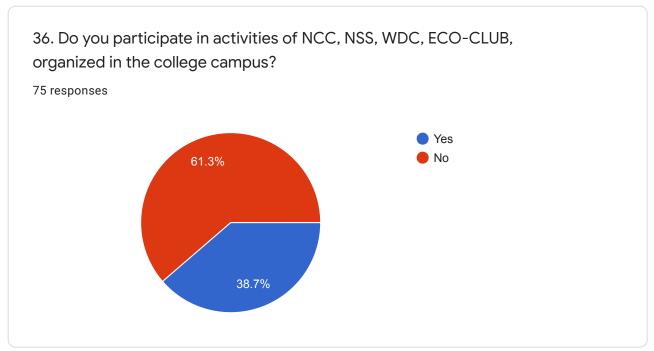

e the reason why?
40 responses

Network problem

For sick

Other problems

want to know about the chapter

Not reason

If ever there is a network problem.

I don't miss any classes

Because of the timing.

Sometimes absence the class because for my Job.



75 responses











7. Do you find your teachers interactive and do they make the topic easy to understand? If yes, why? If no, then why?

75 responses

Yes

They are really good they guide us properly

yes

Yes

Yes ,they trying to understand any subject easily as possible

Yes because every teacher is perfect for class

Not at all... They are very helpful..

They are always clear out basic concept

Yes.because they are very helpful.



75 responses











Very good















































































This content is neither created nor endorsed by Google. Report Abuse - Terms of Service - Privacy Policy

Google Forms