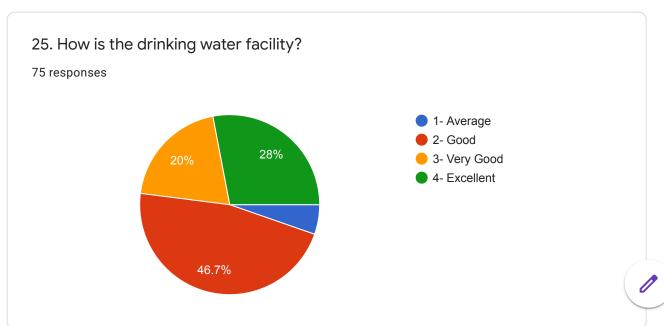

## Prasanta Chandra Mahalanobis Mahavidyalaya

75 responses

**Publish analytics** 

2. If you attend the classes regularly, then state why?

75 responses

Teachers are really helpful that's why I attend class regularly