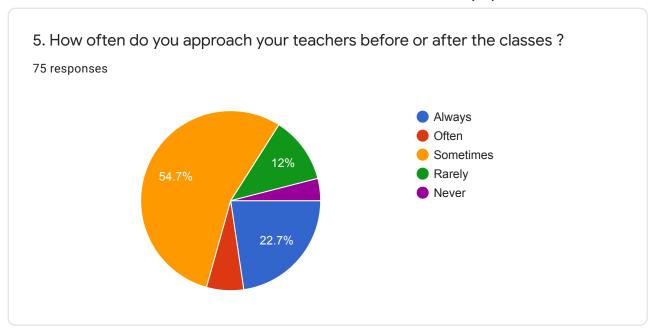

I don't miss any classes

Because of the timing.

Sometimes absence the class because for my Job.

75 responses

7. Do you find your teachers interactive and do they make the topic easy to understand? If yes, why? If no, then why?