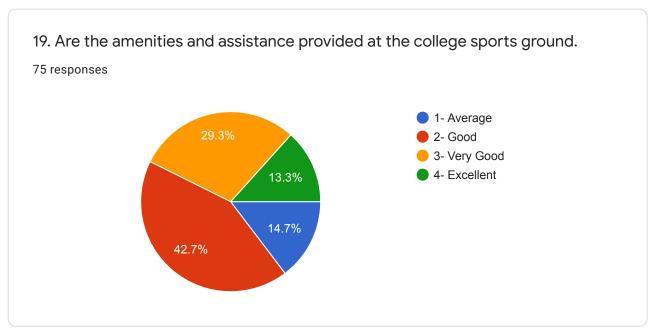

f you do not attend the classes, then state the reason why?
40 responses

Network problem

For sick

Other problems

want to know about the chapter

Not reason

If ever there is a network problem.

I don't miss any classes

Because of the timing.

Sometimes absence the class because for my Job.



75 responses











7. Do you find your teachers interactive and do they make the topic easy to understand? If yes, why? If no, then why?

75 responses

Yes

They are really good they guide us properly

yes

Yes

Yes ,they trying to understand any subject easily as possible

Yes because every teacher is perfect for class

Not at all... They are very helpful..

They are always clear out basic concept

Yes.because they are very helpful.



75 responses











Very good















































































This content is neither created nor endorsed by Google. Report Abuse - Terms of Service - Privacy Policy

Google Forms