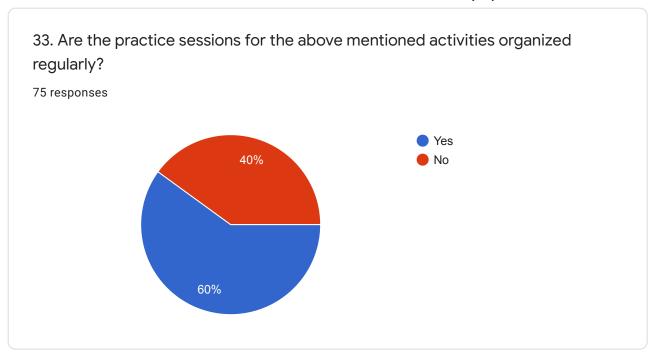

hen state the reason why?
40 responses

Network problem

For sick

Other problems

want to know about the chapter

Not reason

If ever there is a network problem.

I don't miss any classes

Because of the timing.

Sometimes absence the class because for my Job.



75 responses











7. Do you find your teachers interactive and do they make the topic easy to understand? If yes, why? If no, then why?

75 responses

Yes

They are really good they guide us properly

yes

Yes

Yes ,they trying to understand any subject easily as possible

Yes because every teacher is perfect for class

Not at all... They are very helpful..

They are always clear out basic concept

Yes.because they are very helpful.



75 responses











Very good















































































This content is neither created nor endorsed by Google. Report Abuse - Terms of Service - Privacy Policy

Google Forms