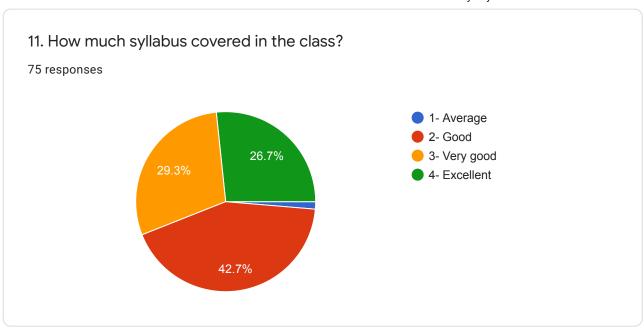

ove to study



3. If you do not attend the classes, then state the reason why?
40 responses

Network problem

For sick

Other problems

want to know about the chapter

Not reason

If ever there is a network problem.

I don't miss any classes

Because of the timing.

Sometimes absence the class because for my Job.



75 responses











7. Do you find your teachers interactive and do they make the topic easy to understand? If yes, why? If no, then why?

75 responses

Yes

They are really good they guide us properly

yes

Yes

Yes ,they trying to understand any subject easily as possible

Yes because every teacher is perfect for class

Not at all... They are very helpful..

They are always clear out basic concept

Yes.because they are very helpful.



75 responses











Very good















































































This content is neither created nor endorsed by Google. Report Abuse - Terms of Service - Privacy Policy

Google Forms