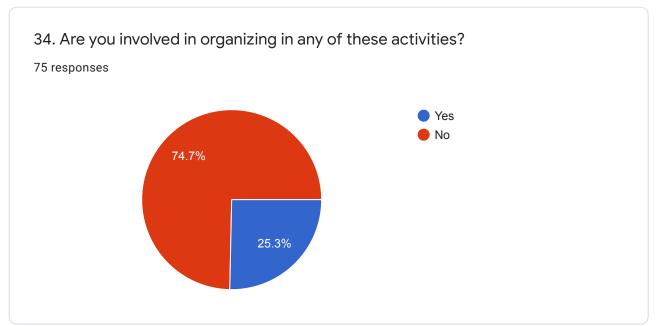

n state the reason why?
40 responses

Network problem

For sick

Other problems

want to know about the chapter

Not reason

If ever there is a network problem.

I don't miss any classes

Because of the timing.

Sometimes absence the class because for my Job.



75 responses











7. Do you find your teachers interactive and do they make the topic easy to understand? If yes, why? If no, then why?

75 responses

Yes

They are really good they guide us properly

yes

Yes

Yes ,they trying to understand any subject easily as possible

Yes because every teacher is perfect for class

Not at all... They are very helpful..

They are always clear out basic concept

Yes.because they are very helpful.



75 responses











Very good















































































This content is neither created nor endorsed by Google. Report Abuse - Terms of Service - Privacy Policy

Google Forms