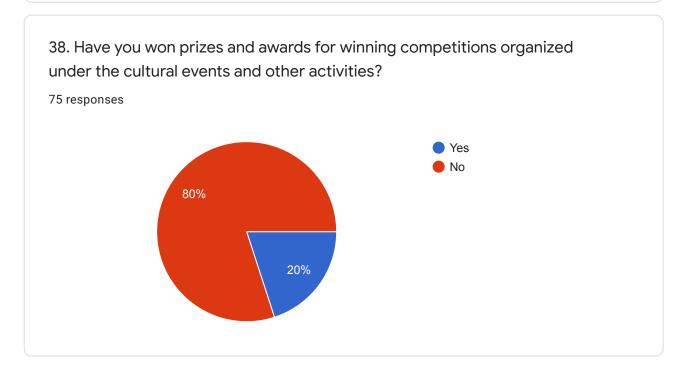

reason why?
40 responses

Network problem

For sick

Other problems

want to know about the chapter

Not reason

If ever there is a network problem.

I don't miss any classes

Because of the timing.

Sometimes absence the class because for my Job.



75 responses











7. Do you find your teachers interactive and do they make the topic easy to understand? If yes, why? If no, then why?

75 responses

Yes

They are really good they guide us properly

yes

Yes

Yes ,they trying to understand any subject easily as possible

Yes because every teacher is perfect for class

Not at all... They are very helpful..

They are always clear out basic concept

Yes.because they are very helpful.



75 responses











Very good















































































This content is neither created nor endorsed by Google. Report Abuse - Terms of Service - Privacy Policy

Google Forms