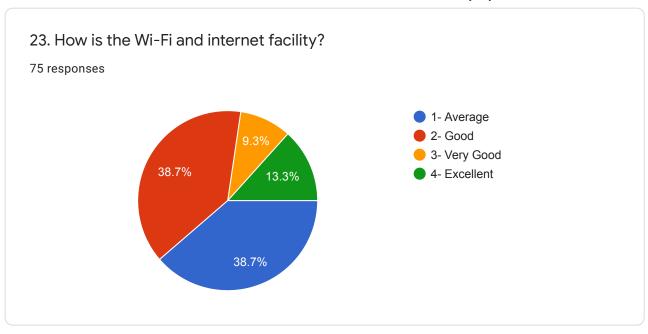

ot attend the classes, then state the reason why?
40 responses

Network problem

For sick

Other problems

want to know about the chapter

Not reason

If ever there is a network problem.

I don't miss any classes

Because of the timing.

Sometimes absence the class because for my Job.



75 responses











7. Do you find your teachers interactive and do they make the topic easy to understand? If yes, why? If no, then why?

75 responses

Yes

They are really good they guide us properly

yes

Yes

Yes ,they trying to understand any subject easily as possible

Yes because every teacher is perfect for class

Not at all... They are very helpful..

They are always clear out basic concept

Yes.because they are very helpful.



75 responses











Very good















































































This content is neither created nor endorsed by Google. Report Abuse - Terms of Service - Privacy Policy

Google Forms