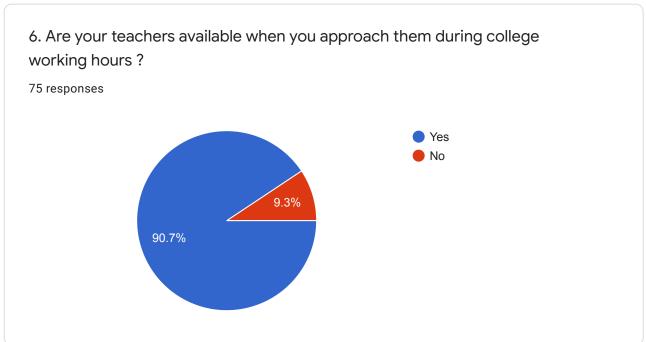

I don't miss any classes

Because of the timing.

Sometimes absence the class because for my Job.

75 responses

7. Do you find your teachers interactive and do they make the topic easy to understand? If yes, why? If no, then why?