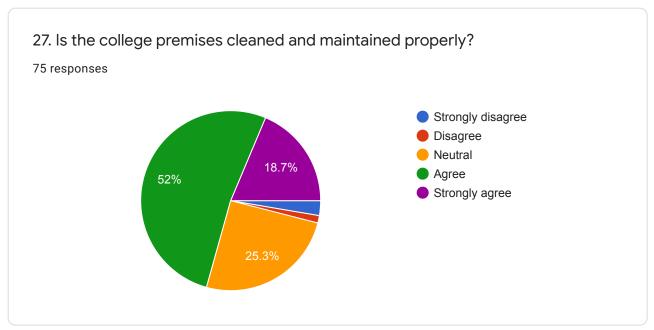

## Prasanta Chandra Mahalanobis Mahavidyalaya

75 responses

**Publish analytics** 

2. If you attend the classes regularly, then state why?

75 responses

Teachers are really helpful that's why I attend class regularly