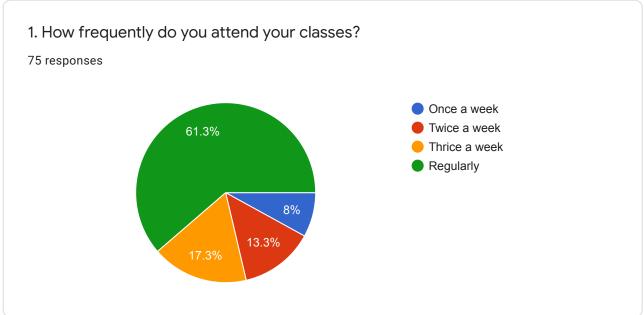

## Prasanta Chandra Mahalanobis Mahavidyalaya

75 responses

**Publish analytics** 







2. If you attend the classes regularly, then state why?

75 responses

Teachers are really helpful that's why I attend class regularly

Yes

I don't attend classes regularly

Good

Not regularly

I am interested about the study , class and I get many help from sir, madam which my study makes superior.

Because we have no work right now

For clear my all doubts

I love to study



3. If you do not attend the classes, then state the reason why?
40 responses

Network problem

For sick

Other problems

want to know about the chapter

Not reason

If ever there is a network problem.

I don't miss any classes

Because of the timing.

Sometimes absence the class because for my Job.



75 responses











7. Do you find your teachers interactive and do they make the topic easy to understand