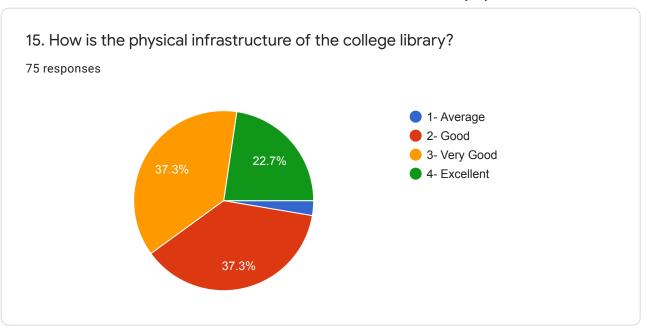

3. If you do not attend the classes, then state the reason why?
40 responses

Network problem

For sick

Other problems

want to know about the chapter

Not reason

If ever there is a network problem.

I don't miss any classes

Because of the timing.

Sometimes absence the class because for my Job.



75 responses











7. Do you find your teachers interactive and do they make the topic easy to understand? If yes, why? If no, then why?

75 responses

Yes

They are really good they guide us properly

yes

Yes

Yes ,they trying to understand any subject easily as possible

Yes because every teacher is perfect for class

Not at all... They are very helpful..

They are always clear out basic concept

Yes.because they are very helpful.



75 responses











Very good















































































This content is neither created nor endorsed by Google. Report Abuse - Terms of Service - Privacy Policy

Google Forms