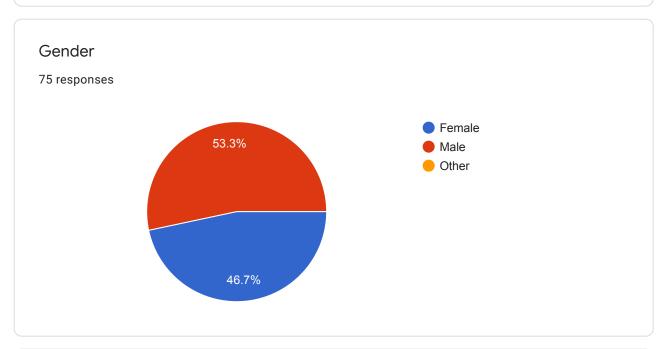

## Prasanta Chandra Mahalanobis Mahavidyalaya

75 responses

**Publish analytics** 

2. If you attend the classes regularly, then state why?

75 responses

Teachers are really helpful that's why I attend class regularly