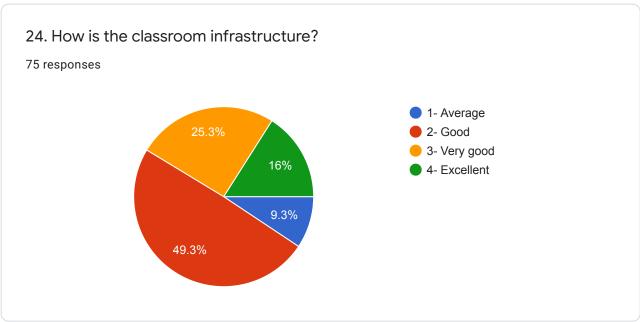

attend the classes, then state the reason why?
40 responses

Network problem

For sick

Other problems

want to know about the chapter

Not reason

If ever there is a network problem.

I don't miss any classes

Because of the timing.

Sometimes absence the class because for my Job.



75 responses











7. Do you find your teachers interactive and do they make the topic easy to understand? If yes, why? If no, then why?

75 responses

Yes

They are really good they guide us properly

yes

Yes

Yes ,they trying to understand any subject easily as possible

Yes because every teacher is perfect for class

Not at all... They are very helpful..

They are always clear out basic concept

Yes.because they are very helpful.



75 responses











Very good















































































This content is neither created nor endorsed by Google. Report Abuse - Terms of Service - Privacy Policy

Google Forms