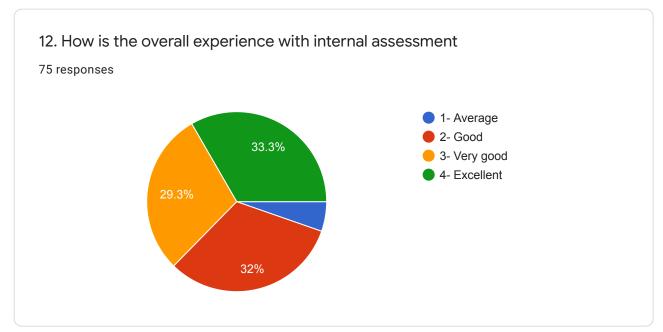

e to study



3. If you do not attend the classes, then state the reason why?
40 responses

Network problem

For sick

Other problems

want to know about the chapter

Not reason

If ever there is a network problem.

I don't miss any classes

Because of the timing.

Sometimes absence the class because for my Job.



75 responses











7. Do you find your teachers interactive and do they make the topic easy to understand? If yes, why? If no, then why?

75 responses

Yes

They are really good they guide us properly

yes

Yes

Yes ,they trying to understand any subject easily as possible

Yes because every teacher is perfect for class

Not at all... They are very helpful..

They are always clear out basic concept

Yes.because they are very helpful.



75 responses











Very good















































































This content is neither created nor endorsed by Google. Report Abuse - Terms of Service - Privacy Policy

Google Forms