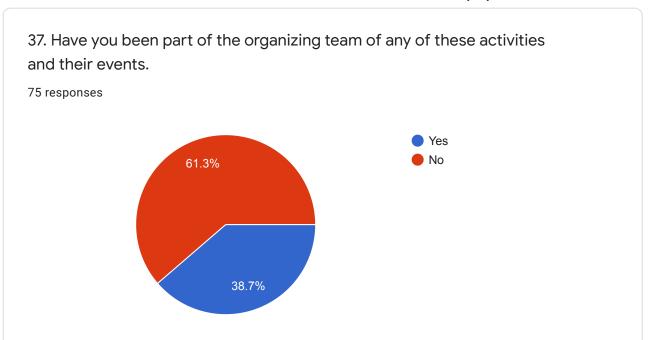

## Prasanta Chandra Mahalanobis Mahavidyalaya

75 responses

**Publish analytics** 

2. If you attend the classes regularly, then state why?

75 responses

Teachers are really helpful that's why I attend class regularly