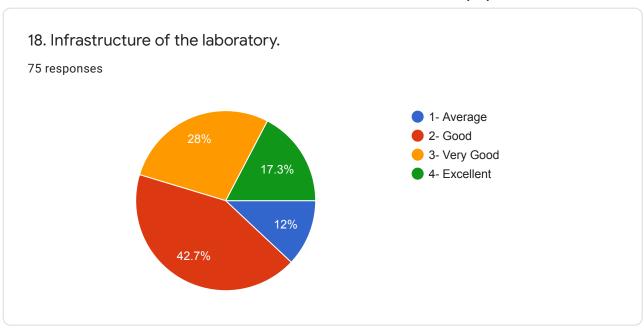

If you do not attend the classes, then state the reason why?
40 responses

Network problem

For sick

Other problems

want to know about the chapter

Not reason

If ever there is a network problem.

I don't miss any classes

Because of the timing.

Sometimes absence the class because for my Job.



75 responses











7. Do you find your teachers interactive and do they make the topic easy to understand? If yes, why? If no, then why?

75 responses

Yes

They are really good they guide us properly

yes

Yes

Yes ,they trying to understand any subject easily as possible

Yes because every teacher is perfect for class

Not at all... They are very helpful..

They are always clear out basic concept

Yes.because they are very helpful.



75 responses











Very good















































































This content is neither created nor endorsed by Google. Report Abuse - Terms of Service - Privacy Policy

Google Forms