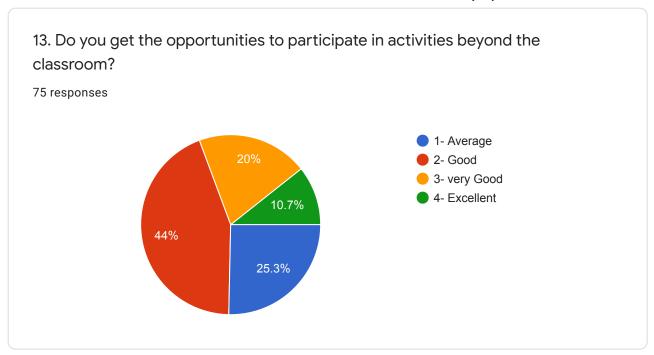

study



3. If you do not attend the classes, then state the reason why?
40 responses

Network problem

For sick

Other problems

want to know about the chapter

Not reason

If ever there is a network problem.

I don't miss any classes

Because of the timing.

Sometimes absence the class because for my Job.



75 responses











7. Do you find your teachers interactive and do they make the topic easy to understand? If yes, why? If no, then why?

75 responses

Yes

They are really good they guide us properly

yes

Yes

Yes ,they trying to understand any subject easily as possible

Yes because every teacher is perfect for class

Not at all... They are very helpful..

They are always clear out basic concept

Yes.because they are very helpful.



75 responses











Very good















































































This content is neither created nor endorsed by Google. Report Abuse - Terms of Service - Privacy Policy

Google Forms