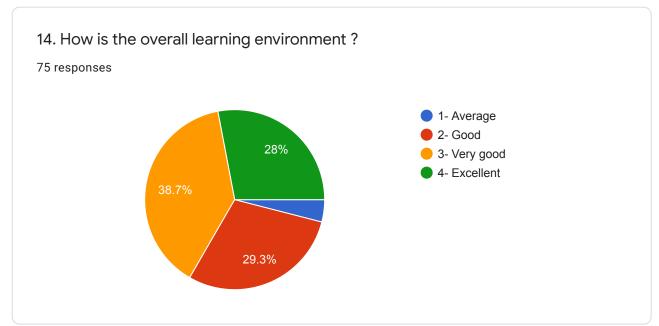

tudy



3. If you do not attend the classes, then state the reason why?
40 responses

Network problem

For sick

Other problems

want to know about the chapter

Not reason

If ever there is a network problem.

I don't miss any classes

Because of the timing.

Sometimes absence the class because for my Job.



75 responses











7. Do you find your teachers interactive and do they make the topic easy to understand? If yes, why? If no, then why?

75 responses

Yes

They are really good they guide us properly

yes

Yes

Yes ,they trying to understand any subject easily as possible

Yes because every teacher is perfect for class

Not at all... They are very helpful..

They are always clear out basic concept

Yes.because they are very helpful.



75 responses











Very good















































































This content is neither created nor endorsed by Google. Report Abuse - Terms of Service - Privacy Policy

Google Forms