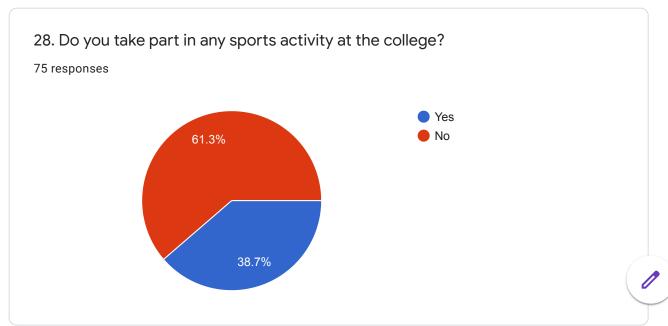

## Prasanta Chandra Mahalanobis Mahavidyalaya

75 responses

**Publish analytics** 

2. If you attend the classes regularly, then state why?

75 responses

Teachers are really helpful that's why I attend class regularly