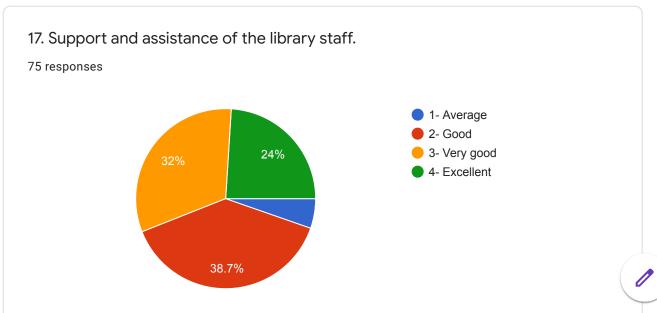

3. If you do not attend the classes, then state the reason why?
40 responses

Network problem

For sick

Other problems

want to know about the chapter

Not reason

If ever there is a network problem.

I don't miss any classes

Because of the timing.

Sometimes absence the class because for my Job.



75 responses











7. Do you find your teachers interactive and do they make the topic easy to understand? If yes, why? If no, then why?

75 responses

Yes

They are really good they guide us properly

yes

Yes

Yes ,they trying to understand any subject easily as possible

Yes because every teacher is perfect for class

Not at all... They are very helpful..

They are always clear out basic concept

Yes.because they are very helpful.



75 responses











Very good















































































This content is neither created nor endorsed by Google. Report Abuse - Terms of Service - Privacy Policy

Google Forms