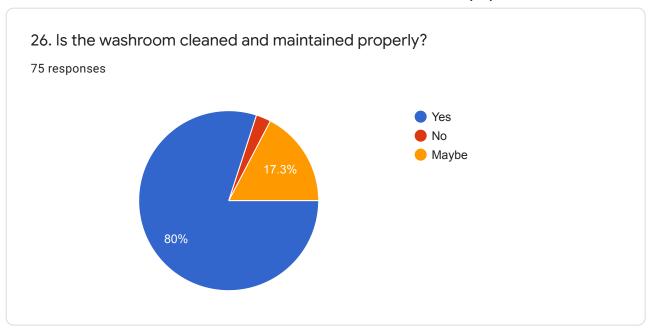

## Prasanta Chandra Mahalanobis Mahavidyalaya

75 responses

**Publish analytics** 

2. If you attend the classes regularly, then state why?

75 responses

Teachers are really helpful that's why I attend class regularly