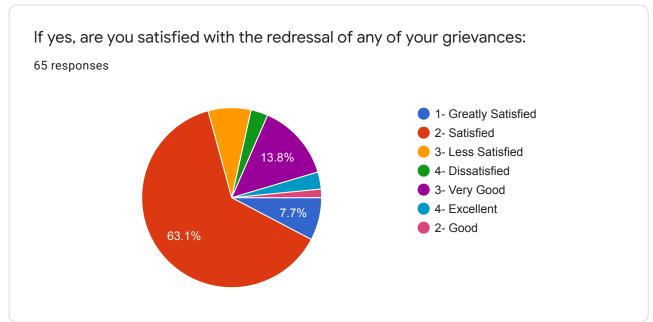

do not attend the classes, then state the reason why?
40 responses

Network problem

For sick

Other problems

want to know about the chapter

Not reason

If ever there is a network problem.

I don't miss any classes

Because of the timing.

Sometimes absence the class because for my Job.



75 responses











7. Do you find your teachers interactive and do they make the topic easy to understand? If yes, why? If no, then why?

75 responses

Yes

They are really good they guide us properly

yes

Yes

Yes ,they trying to understand any subject easily as possible

Yes because every teacher is perfect for class

Not at all... They are very helpful..

They are always clear out basic concept

Yes.because they are very helpful.



75 responses











Very good















































































This content is neither created nor endorsed by Google. Report Abuse - Terms of Service - Privacy Policy

Google Forms