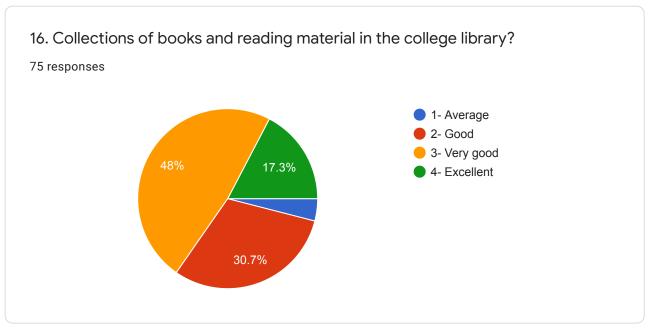

3. If you do not attend the classes, then state the reason why?
40 responses

Network problem

For sick

Other problems

want to know about the chapter

Not reason

If ever there is a network problem.

I don't miss any classes

Because of the timing.

Sometimes absence the class because for my Job.



75 responses











7. Do you find your teachers interactive and do they make the topic easy to understand? If yes, why? If no, then why?

75 responses

Yes

They are really good they guide us properly

yes

Yes

Yes ,they trying to understand any subject easily as possible

Yes because every teacher is perfect for class

Not at all... They are very helpful..

They are always clear out basic concept

Yes.because they are very helpful.



75 responses











Very good















































































This content is neither created nor endorsed by Google. Report Abuse - Terms of Service - Privacy Policy

Google Forms