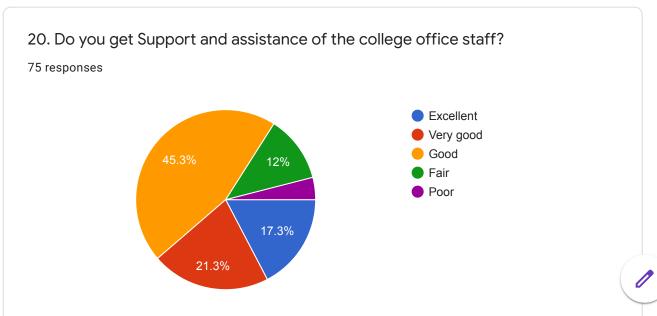

you do not attend the classes, then state the reason why?
40 responses

Network problem

For sick

Other problems

want to know about the chapter

Not reason

If ever there is a network problem.

I don't miss any classes

Because of the timing.

Sometimes absence the class because for my Job.



75 responses











7. Do you find your teachers interactive and do they make the topic easy to understand? If yes, why? If no, then why?

75 responses

Yes

They are really good they guide us properly

yes

Yes

Yes ,they trying to understand any subject easily as possible

Yes because every teacher is perfect for class

Not at all... They are very helpful..

They are always clear out basic concept

Yes.because they are very helpful.



75 responses











Very good















































































This content is neither created nor endorsed by Google. Report Abuse - Terms of Service - Privacy Policy

Google Forms