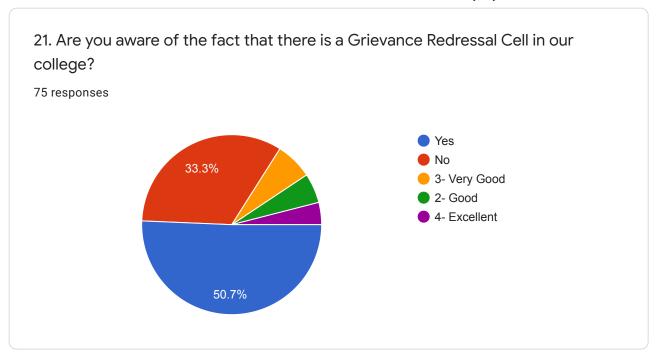

u do not attend the classes, then state the reason why?
40 responses

Network problem

For sick

Other problems

want to know about the chapter

Not reason

If ever there is a network problem.

I don't miss any classes

Because of the timing.

Sometimes absence the class because for my Job.



75 responses











7. Do you find your teachers interactive and do they make the topic easy to understand? If yes, why? If no, then why?

75 responses

Yes

They are really good they guide us properly

yes

Yes

Yes ,they trying to understand any subject easily as possible

Yes because every teacher is perfect for class

Not at all... They are very helpful..

They are always clear out basic concept

Yes.because they are very helpful.



75 responses











Very good















































































This content is neither created nor endorsed by Google. Report Abuse - Terms of Service - Privacy Policy

Google Forms