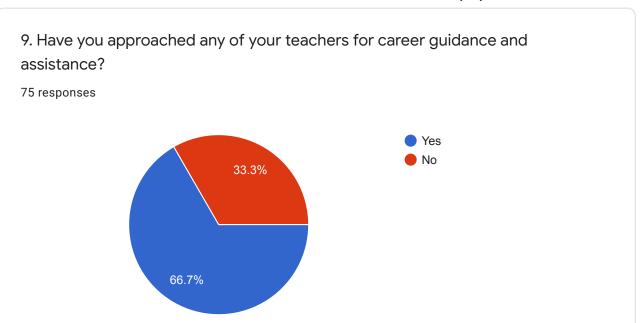

y all doubts

I love to study



3. If you do not attend the classes, then state the reason why?
40 responses

Network problem

For sick

Other problems

want to know about the chapter

Not reason

If ever there is a network problem.

I don't miss any classes

Because of the timing.

Sometimes absence the class because for my Job.



75 responses











7. Do you find your teachers interactive and do they make the topic easy to understand? If yes, why? If no, then why?

75 responses

Yes

They are really good they guide us properly

yes

Yes

Yes ,they trying to understand any subject easily as possible

Yes because every teacher is perfect for class

Not at all... They are very helpful..

They are always clear out basic concept

Yes.because they are very helpful.



75 responses











Very good















































































This content is neither created nor endorsed by Google. Report Abuse - Terms of Service - Privacy Policy

Google Forms